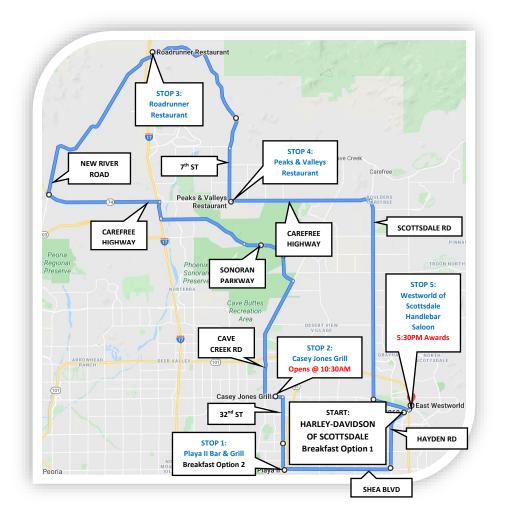

## HOGZ UNITED CHARITIES SADDLE UP FOR KIDS DESERT RIDE - Friday, April 3, 2020

This is a suggested route. There may be a more viable route due to road conditions or weather. Ride at your own pace and obey all traffic laws. Everyone is responsible for their own safety.

- 1. Exit HDOS either by the west exit and follow Northsight east to N Hayden Rd, or by the northeast exit directly onto N Hayden Rd south
- 2. At the traffic circle, exit onto Hayden Rd to go south for 4 miles
- 3. Turn right to go west on E Shea Blvd for 6 miles

STOP #1 on the left – PLAYA II BAR AND GRILL - 3217 E Shea Blvd, Phoenix, AZ 85028 (602)996-3653 Riding time approx. 20 min (10 miles)

- 4. Head west out of the parking lot then turn right to go north on N 32<sup>nd</sup> St for 4 miles
- 5. Turn left to go west on E Bell Rd for ½ mile

STOP #2 on the right – CASEY JONES GRILL – 2848 E Bell Rd, Phoenix, AZ 85032 (602)493-9930 Riding time approx. 10 min (4.5 miles) (IMPORTANT - opens at 10:30AM, so time your arrival accordingly)

- 6. Head west on E Bell Rd for 1/2 mile
- 7. Turn right to go north on N Cave Creek Rd for 7 miles
- 8. Turn left to go northwest on Sonoran Desert Dr / Dove Valley Rd for 9 miles
- 9. Turn north on I-17 for 1 mile
- 10. Exit immediately at exit 223B for Carefree Hwy west and go 6 miles
- 11. Turn right to go north on N New River Rd for 10.5 miles
- 12. Turn left to go north on the I-17 Frontage Rd for 1/4 mile

STOP #3 on the right – ROADRUNNER RESTAURANT – 47801 N Black Canyon Hwy, New River, AZ 85087 (623)465-9903 Riding time approx. 50 min (35 miles)

- 13. Turn left to go east on W New River Rd / 7<sup>th</sup> St for 12 Miles
- 14. Turn left on E Carefree Hwy and the stop is on your immediate right

STOP #4 on the right – PEAKS & VALLEYS RESTAURANT – 711 E Carefree Hwy, Phoenix, AZ 85085 (623-434-8370) Riding time approx. 20 min (12 miles)

- 15. Head east E Carefree Hwy for 8 miles
- 16. Turn right to go south on N Scottsdale Rd for 11 miles
- 17. Turn left to go east on E Frank Lloyd Wright Blvd for 2 miles
- 18. Turn slightly left to go north on N Pima Rd (signs for AZ-101 Loop N), then continue straight on N Pima Rd for ¼ mile

STOP #5 on the right - WESTWORLD OF SCOTTSDALE HANDLEBAR SALOON -

16601 N Pima Rd, Scottsdale, AZ 85260 Riding time approx. 40 min (20 miles) AWARDS 5:30PM