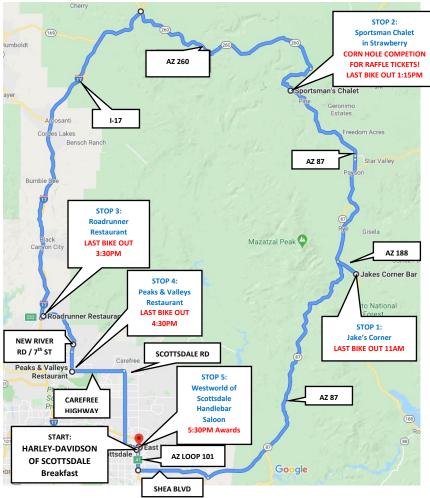

## HOGZ UNITED CHARITIES SADDLE UP FOR KIDS MOUNTAIN RIDE - Friday, April 3, 2020

This is a suggested route. There may be a more viable route due to road conditions or weather. Ride at vour own pace and obey all traffic laws. Everyone is responsible for their own safety.

- Exit HDOS by the west exit and follow Northsight east to N Hayden Rd 1.
- At the traffic circle, exit onto Hayden Rd to go NORTH for 1/4 mile 2.
- 3. Turn right to go east on Frank Lloyd Wright Blvd for 1/4 MILE
- Turn right to go south on AZ Loop 101 for 3 miles
- 5. Turn left to go east on Shea Blvd for 11 miles
- Turn left to go north on AZ 87 for 46 miles 6.
- Turn right to go east on AZ 188 for 3 miles

STOP #1 on the right – Jakes Corner Bar – 57564 AZ 188, Jakes Corner, AZ 85541 (928)474-0679 Riding time approx. 1 hour (63 miles) LAST BIKE OUT 11AM

- Head west out of the parking lot on AZ 188 for 3 miles 8.
- 9. Continue thru Payson on AZ87 for 34 miles

STOP #2 on the right - Sportsman's Chalet - 5087 AZ 87, Strawberry AZ, 85544 (928)493476-6484 CORNHOLE FOR RAFFLE TICKETS Riding time approx. 40 min (37 miles) LAST BIKE OUT 1:15PM

- Head north out of the parking lot on AZ 87 for 8 miles
- Turn left to go west on AZ260 for 34 miles
- Turn left to go south on Interstate 17 for 55 miles
- Turn left to go east on N New River Rd for ¼ mile
- Turn left to go north on the I-17 Frontage Rd for 1/4 mile

STOP #3 on the right – ROADRUNNER RESTAURANT – 47801 N Black Canyon Hwy, New River, AZ 85087 (623)465-9903 Riding time approx. 1 hour 30 min (97 miles) LAST BIKE OUT 3:15pm

- 15. Turn left to go east on W New River Rd / 7th St for 12 Miles
- Turn left on E Carefree Hwy the stop is on your immediate right

STOP #4 on the right - PEAKS & VALLEYS RESTAURANT - 711 E Carefree Hwy, Phoenix, AZ 85085 (623-434-8370) Riding time approx. 20 min (12 miles) LAST BIKE OUT 4:15PM

- Head east E Carefree Hwy for 8 miles
- Turn right to go south on N Scottsdale Rd for 11 miles
- Turn left to go east on E Frank Lloyd Wright Blvd for 2 miles 19.
- Turn slightly left to go north on N Pima Rd (signs for AZ-101 Loop N), then continue straight on N Pima Rd for 1/4 mile

STOP #5 on the right - WESTWORLD OF SCOTTSDALE HANDLEBAR SALOON -16601 N Pima Rd, Scottsdale, AZ 85260 Riding time approx. 40 min (20 miles) AWARDS 5:30pm