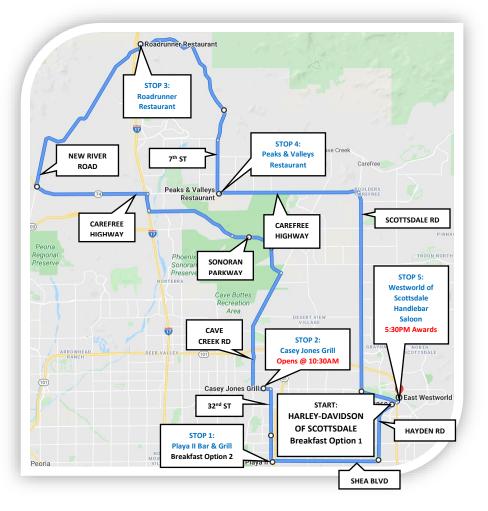

This is a suggested route. There may be a more viable route due to road conditions or weather. Ride at your own pace and obey all traffic laws. Everyone is responsible for their own safety.

- 1. Exit HDOS either by the west exit and follow Northsight east to N Hayden Rd, or by the northeast exit directly onto N Hayden Rd south
- 2. At the traffic circle, exit onto Hayden Rd to go south for 4 miles
- 3. Turn right to go west on E Shea Blvd for 6 miles

## STOP #1 on the left – PLAYA II BAR AND GRILL - 3217 E Shea Blvd, Phoenix, AZ 85028

- (602)996-3653 Riding time approx. 20 min (10 miles)
- 4. Head west out of the parking lot then turn right to go north on N 32<sup>nd</sup> St for 4 miles
- 5. Turn left to go west on E Bell Rd for 1/2 mile

## STOP #2 on the right – CASEY JONES GRILL – 2848 E Bell Rd, Phoenix, AZ 85032 (602)493-9930 Riding time approx. 10 min (4.5 miles) (IMPORTANT - opens at 10:30AM, so time your arrival accordingly)

- 6. Head west on E Bell Rd for 1/2 mile
- 7. Turn right to go north on N Cave Creek Rd for 7 miles
- 8. Turn left to go northwest on Sonoran Desert Dr / Dove Valley Rd for 9 miles
- 9. Turn north on I-17 for 1 mile
- 10. Exit immediately at exit 223B for Carefree Hwy west and go 6 miles
- 11. Turn right to go north on N New River Rd for 10.5 miles
- 12. Turn left to go north on the I-17 Frontage Rd for  $\ensuremath{^{1\!}}\xspace$  mile
  - STOP #3 on the right ROADRUNNER RESTAURANT 47801 N Black Canyon Hwy, New River, AZ 85087 (623)465-9903 Riding time approx. 50 min (35 miles)
- 13. Head south on I-17 Frontage Rd toward W New River Rd
- 14. Turn left to go east on W New River Rd / 7th St for 12 Miles
- 15. Turn left to go north on E Carefree Hwy and the stop is on your immediate right

STOP #4 on the right – PEAKS & VALLEYS RESTAURANT – 711 E Carefree Hwy, Phoenix, AZ 85085 (623-434-8370) Riding time approx. 20 min (12 miles)

- 16. Head east E Carefree Hwy for 8 miles
- 17. Turn right to go south on N Scottsdale Rd for 11 miles
- Turn left to go east on E Frank Lloyd Wright Blvd for 2 miles
  Turn slightly left to go north on N Pima Rd (signs for AZ-101

Turn slightly left to go north on N Pima Rd (signs for AZ-101 Loop N), then continue straight on N Pima Rd for ¼ mile

STOP #5 on the right – WESTWORLD OF SCOTTSDALE POWER YARD KICKSTAND STAGE –

16601 N Pima Rd, Scottsdale, AZ 85260 Riding time approx. 40 min (20 miles) AWARDS @ 5:30PM SHARP TOTAL RIDING TIME NOT INCLUDING STOPS ~2 HOURS - TOTAL RIDE DISTANCE ~90 MILES