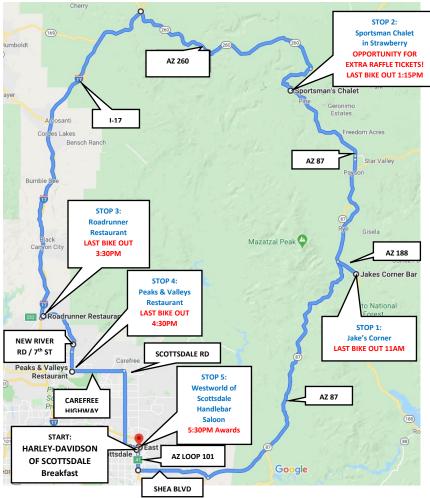

## HOGZ UNITED CHARITIES SADDLE UP FOR KIDS MOUNTAIN RIDE - Friday, March 31, 2023

This is a suggested route. There may be a more viable route due to road conditions, TRAFFIC, or weather. Ride at your own pace and obey all traffic laws. Everyone is responsible for their own

- 1. Exit HDOS by the west exit and follow Northsight east to N Hayden Rd
- 2. At the traffic circle, exit onto Hayden Rd to go NORTH for ¼ mile
- 3. Turn right to go east on Frank Lloyd Wright Blvd for 1/4 MILE
- 4. Turn right to go south on AZ Loop 101 for 3 miles
- 5. Turn left to go east on Shea Blvd for 11 miles
- 6. Turn left to go north on AZ 87 for 46 miles
- 7. Turn right to go east on AZ 188 for 3 miles

STOP #1 on the right – Jakes Corner Bar – 57564 AZ 188, Jakes Corner, AZ 85541 (928)474-0679 Riding time approx. 1 hour (63 miles) LAST BIKE OUT 11AM

- 8. Head west out of the parking lot on AZ 188 for 3 miles
- 9. Continue thru Payson on AZ87 for 34 miles

STOP #2 on the right – Sportsman's Chalet – 5087 AZ 87, Strawberry AZ, 85544 (928)493476-6484 CORNHOLE FOR RAFFLE TICKETS Riding time approx. 40 min (37 miles) LAST BIKE OUT 1:15PM

- 10. Head north out of the parking lot on AZ 87 for 8 miles
- 11. Turn left to go west on AZ260 for 34 miles
- 12. Turn left to go south on Interstate 17 for 55 miles
- 13. Turn left to go east on N New River Rd for ¼ mile
- 14. Turn left to go north on the I-17 Frontage Rd for 1/4 mile

STOP #3 on the right – ROADRUNNER RESTAURANT – 47801 N Black Canyon Hwy, New River, AZ 85087 (623)465-9903 Riding time approx. 1 hour 30 min (97 miles) LAST BIKE OUT 3:15pm

- 15. Head south on I-17 Frontage Rd toward W New River Rd
- 16. Turn left to go east on W New River Rd / 7th St for 12 Miles
- 17. Turn left to go north on E Carefree Hwy for ¼ mile

STOP #4 on the right – PEAKS & VALLEYS RESTAURANT – 711 E Carefree Hwy, Phoenix, AZ 85085 (623-434-8370) Riding time approx. 20 min (12 miles) LAST BIKE OUT 4:15PM

- 18. Head east E Carefree Hwy for 8 miles
- 19. Turn right to go south on N Scottsdale Rd for 11 miles
- 20. Turn left to go east on E Frank Lloyd Wright Blvd for 2 miles
- 21. Turn slightly left to go north on N Pima Rd (signs for AZ-101 Loop N), then continue straight on N Pima Rd for 1/4 mile

STOP #5 on the right – WESTWORLD OF SCOTTSDALE POWER YARD KICKSTAND STAGE – 16601 N Pima Rd, Scottsdale, AZ 85260 Riding time approx. 40 min (20 miles) AWARDS 5:30pm